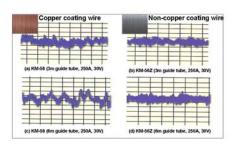

- (1) Arc stability
- (2) Low spatters
- (3) Good wire feedability
- (4) Arc re-start
- (5) Less fume emission

Figure 1

NCC wires have better feedability than traditional wires.

Figure 2

NCC wires have wider operation range than traditional wires.