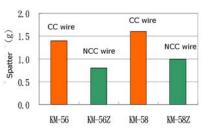

NCC wires have less fume emission.

Figure 3

NCC wires have less spatters.

Figure 4