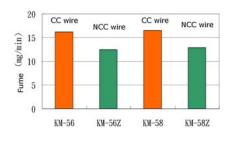

NCC wires have less fume emission.

Figure 3

NCC wires have less spatters.

Figure 4