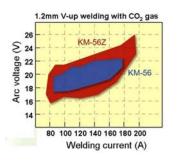

- (1) Arc stability
- (2) Low spatters
- (3) Good wire feedability
- (4) Arc re-start
- (5) Less fume emission

Figure 1

NCC wires have better feedability than traditional wires.

Figure 2

NCC wires have wider operation range than traditional wires.